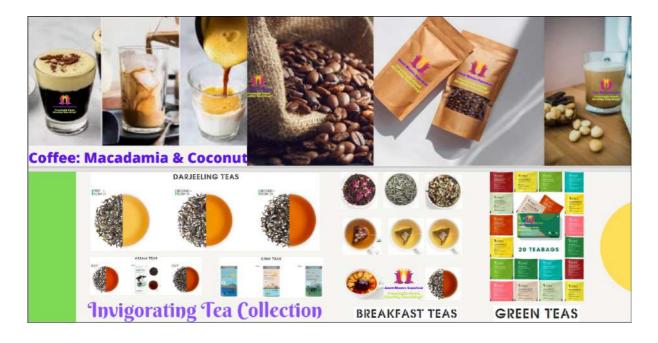

#### **GLOBAL FOOD-TECH FIRM**

Singapore, India, Vietnam, Philippines, UAE, UK, USA, Canada

| VARIANTS            | STAND-UP ZIP-LOCK POUCH |                      |           |
|---------------------|-------------------------|----------------------|-----------|
|                     | NET WT.                 | <20 pckts            | >20 pckts |
|                     | BLACK TEA               | (Loose Leaf)         |           |
| DARJEELING          |                         |                      |           |
| ASSAM CLASSIC       |                         |                      |           |
| EARL GREY           |                         |                      |           |
| ENGLISH             |                         |                      |           |
| BREAKFAST MASALA    |                         |                      |           |
| CHAI / ROSE BLACK   |                         |                      |           |
|                     | CHOCOLATE TI            | EA (Loose Leaf)      |           |
| CHOCO CHAI LATTE    |                         |                      |           |
| MINT CHOCOLATE TEA  |                         |                      |           |
| NUTTY CHOCOLATE TEA |                         |                      |           |
|                     |                         |                      |           |
|                     | GREEN TEA               | (Loose Leaf)         |           |
| MINT GREEN          |                         |                      |           |
| CHAMOMILE GREEN     |                         |                      |           |
| TULSI GINGER        |                         |                      |           |
| TURMERIC CINNAMON   |                         |                      |           |
| KASHMIRI KAHWA      |                         |                      |           |
| LEMON GINGER        |                         |                      |           |
| SPICED ORANGE       |                         |                      |           |
| HEALTHY MIND        |                         |                      |           |
| DIGESTIVE DETOX     |                         |                      |           |
| HOLY TULSI          |                         |                      |           |
|                     |                         |                      |           |
|                     | MATCHA (Gree            | en Tea Powder)       |           |
| CLASSIC MATCHA      |                         |                      |           |
| MINT MATCHA         |                         |                      |           |
| VANILLA MATCHA      |                         |                      |           |
| ROSE MATCHA         |                         |                      |           |
| TULSI MATCHA        |                         |                      |           |
| ASHWAGANDHA MATCHA  |                         |                      |           |
|                     |                         |                      |           |
|                     | TEA BAGS (Whole Le      | af Pyramid Tea Bags) |           |
| ASSAM CLASSIC       |                         |                      |           |
| EARL GREY           |                         |                      |           |
| CHAMOMILE GREEN     |                         |                      |           |
| MINT GREEN          |                         |                      |           |
| TULSI GINGER        |                         |                      |           |
| KASHMIRI KAHWA      |                         |                      |           |
| ASSORTED TEAS       |                         |                      |           |
| ASSORTED GREEN      |                         |                      |           |
|                     |                         | -                    | •         |

# Our range of Tea Bags

Packed into pyramid tea bags, our handcrafted blends are now easier to brew than ever!

Our pyramid shaped bags allow proper space to each tea leaf to unfurl, making for a fresh and moreflavourful brew.

# **Black Tea**