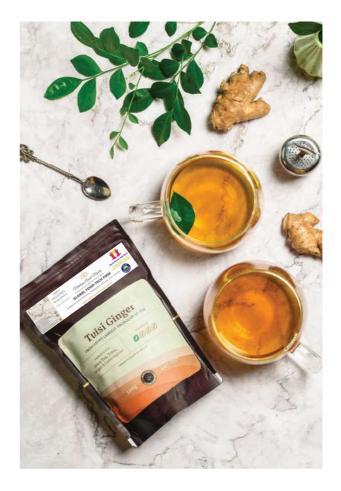

# Tulsi Ginger

An uplifting Ayurvedic blend of green tea, tulsi and fresh lemongrass

Flavour: Well-rounded, light & uplifting with herbal & spicy undertones

Time of day: All day

Health Benefits: An excellent immunity-booster.