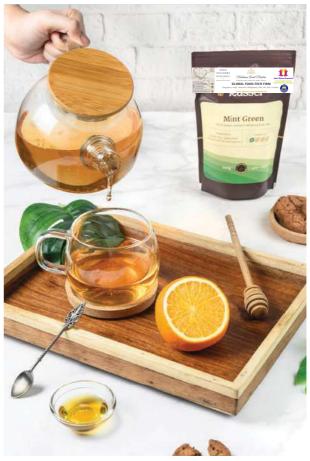

anxiety.

### Hot Tea

- 1. Begin with fresh, cold, filtered water. It should ideally be used with a non-reactive vessel, such as a glass kettle or stainless-steel pot, so as to prevent impurities from transferring to the tea
- 2. Green tea should always be prepared with water heated to about 80-90°C (176-194°F)
- 3. Warming the pot ensures that the steep will be consistent. Pour a small amount of hot water into the pot or cup, swirl it around, and pour it out to warm your cup/pot
- 4. As a general rule, take one teaspoon (2g) of Green Tea per 180 ml (6 fl oz) of water
- 5. Steeping time is very much a matter of personal preference and taste when it comes to a cup of Green Tea. Most recommend steeping the brew for three to four minutes
- 6. Serve as is, with sweetener (honey) to taste





# Our range of Matcha Teas

Sourced from the finest prefectures of Shizuoka, Japan, our Matchas offer a sustainable energy high over coffee.





#### Vanilla Matcha

A stress-relieving, antioxidant-rich blend that improves concentration.

Flavour: Umami, Sweet,

Creamy

Serve As: Hot, Iced or as

a Latte



### Rose Matcha

Abundant in antioxidants, this blend imparts youthful, glowing skin.

Flavour: Umami, Sweet,

Floral

Serve As: Hot, Iced or as

a Latte



### Tulsi Matcha

Combining the power of Tulsi & Matcha, this blend keeps you strong & focused.

Flavour: Umami, Sweet,

Herbal

Serve As: Hot, Iced or as

a Latte



# Ashwagandha Matcha

Rich in Vitamin C, this brew improves your immunity & heart health.

Flavour: Umami, Sweet,

Earthy

Serve As: Hot, Iced or as

a Latte



# O