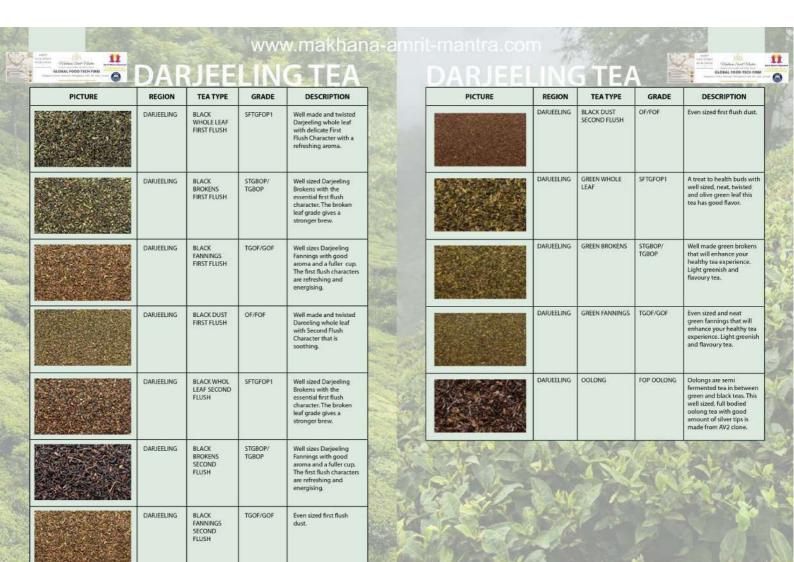

#### PICTURE REGION TEA TYPE GRADE DESCRIPTION Clean and neat leggy whole leaf from Assam. ASSAM WHOLE LEAF FIRST FLUSH GEOP Neat whole leaf with essential Assam ASSAM WHOLE LEAF FIRST FLUSH SETGEOP1 Leggy and clean black orthodox brokens with first flush briskness. ASSAM BLACK BROKENS FIRST FLUSH FBOP BLACK BROKENS ASSAM GBOP Well sized brokens FIRST FLUSH that give a moulty and mellow cup. ASSAM BLACK BROKENS FIRST FLUSH Well sized knobby BLACK FANNINGS FIRST FLUSH GOF/ GFOF/ BOP Well sized with some tip ends. ASSAM ASSAM OD/OCD BLACK DUST FIRST FLUSH Clean and black teas

9 D(0)X = = PICTURE REGION TEATYPE GRADE DESCRIPTION WHOLE LEAF Blaze of golden tips, our speciality tea from Assam. Good melow and molty cup. ASSAM FTGFOP1 SPL SPECIAL SECOND FLUSH Clean and neat leggy whole leaf from Assam. WHOLE LEAF SECOND FLUSH ASSAM GFOP Neat whole leaf with essential Assam Flavours. ASSAM WHOLE LEAF SECOND FLUSH SFTGFOP1 Well sized brokens with fair amout of golden tips. Speciality Second Flush tea from Assam. ASSAM BLACK BROKENS FBOP SPLTIPPY Well sized brokens with fair amout of golden chunky tips. Speciality Second Flush tea from Assam. BLACK BROKENS SPECIAL TIPPY SECOND FLUSH ASSAM GBOP SPL TIPPY Leggy and clean black orthodox brokens with first flush briskness and second flush character. ASSAM BLACK BROKENS SECOND FLUSH FROP BLACK BROKENS SECOND FLUSH ASSAM Well sized brokens that give a moulty and mellow cup.