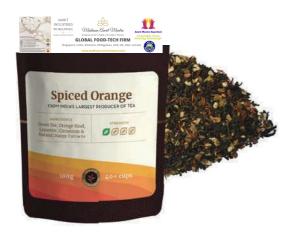

# Spiced Orange

Rich in vitamins, this brew blends in sweet notes of cinnamon & citrusy notes of orange.

Flavour: Bright and spicy with citrusy undertones

Time of Day: All Day

Health Benefits: Improve your heart health and keep your blood sugar levels in check.