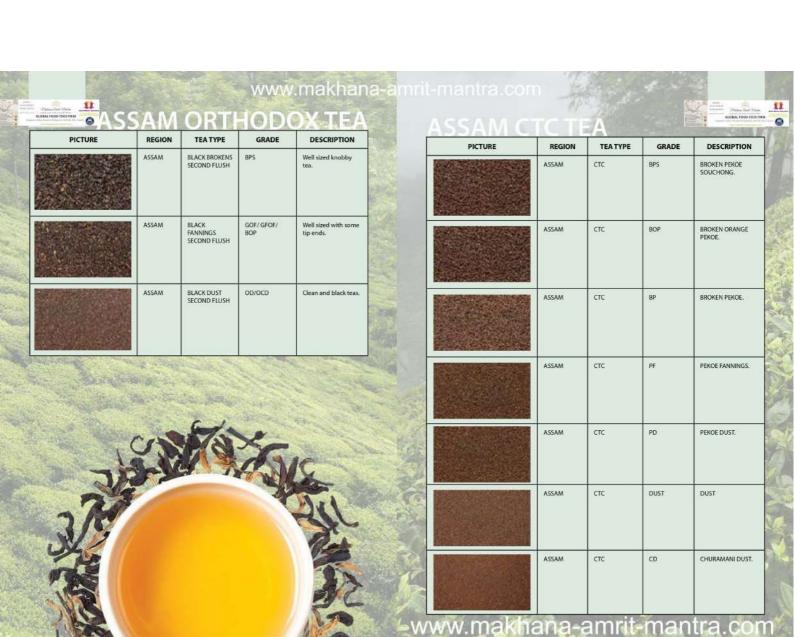

#### PICTURE REGION TEA TYPE GRADE DESCRIPTION Clean and neat leggy whole leaf from Assam. ASSAM WHOLE LEAF FIRST FLUSH GEOP Neat whole leaf with essential Assam ASSAM WHOLE LEAF FIRST FLUSH SETGEOP1 Leggy and clean black orthodox brokens with first flush briskness. ASSAM BLACK BROKENS FIRST FLUSH FBOP BLACK BROKENS ASSAM GBOP Well sized brokens FIRST FLUSH that give a moulty and mellow cup. ASSAM BLACK BROKENS FIRST FLUSH Well sized knobby BLACK FANNINGS FIRST FLUSH GOF/ GFOF/ BOP Well sized with some tip ends. ASSAM ASSAM OD/OCD BLACK DUST FIRST FLUSH Clean and black teas

9 D(0)X = = PICTURE REGION TEATYPE GRADE DESCRIPTION WHOLE LEAF Blaze of golden tips, our speciality tea from Assam. Good melow and molty cup. ASSAM FTGFOP1 SPL SPECIAL SECOND FLUSH Clean and neat leggy whole leaf from Assam. WHOLE LEAF SECOND FLUSH ASSAM GFOP Neat whole leaf with essential Assam Flavours. ASSAM WHOLE LEAF SECOND FLUSH SFTGFOP1 Well sized brokens with fair amout of golden tips. Speciality Second Flush tea from Assam. ASSAM BLACK BROKENS FBOP SPLTIPPY Well sized brokens with fair amout of golden chunky tips. Speciality Second Flush tea from Assam. BLACK BROKENS SPECIAL TIPPY SECOND FLUSH ASSAM GBOP SPL TIPPY Leggy and clean black orthodox brokens with first flush briskness and second flush character. ASSAM BLACK BROKENS SECOND FLUSH FROP BLACK BROKENS SECOND FLUSH ASSAM Well sized brokens that give a moulty and mellow cup.