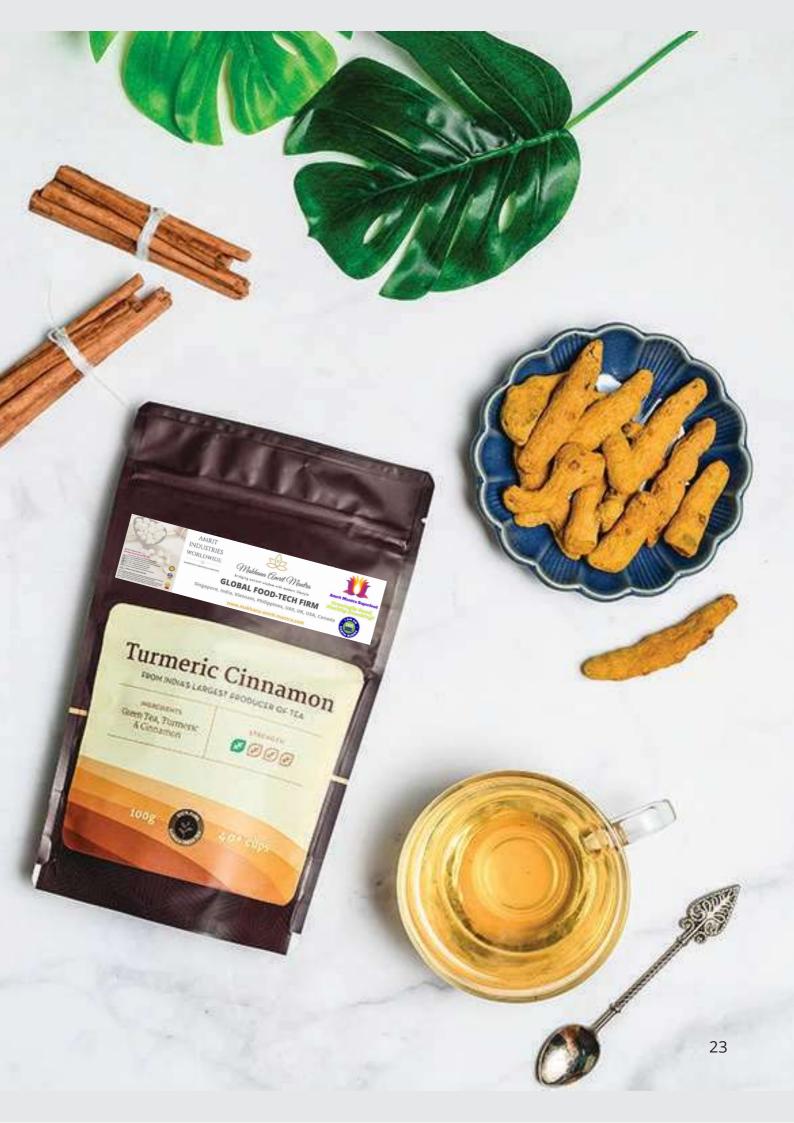

# Spiced Orange

Rich in vitamins, this brew blends in sweet notes of cinnamon & citrusy notes of orange.

Flavour: Bright and spicy with citrusy undertones

Time of Day: All Day

Health Benefits: Improve your heart health and keep your blood sugar levels in check.