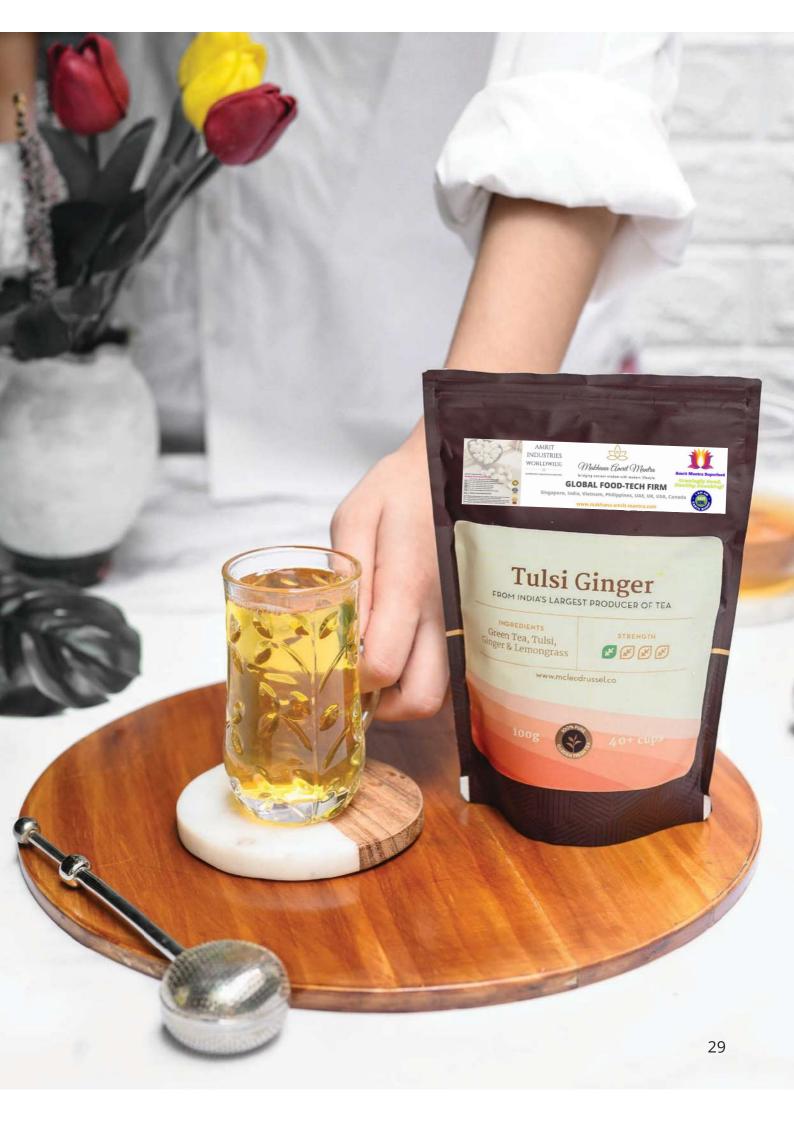

# Tulsi Ginger

An uplifting Ayurvedic blend of green tea, tulsi and fresh lemongrass

Flavour: Well-rounded, light & uplifting with herbal & spicy undertones

Time of day: All day

Health Benefits: An excellent immunity-booster.